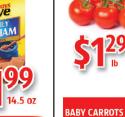

## MARKET

Prices Effective October 28, 2024 - November 2, 2024

**BEST CHOICE** 

**ALWAYS SAVE** LASAGNA NOODLES MARSHMALLOWS GRAHAM CRACKERS

ON THE VINE

TOMATOES

**EASTERN APPLES** 

LIBBY'S